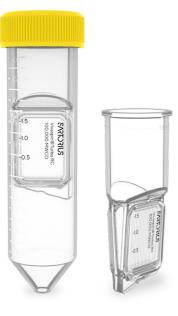

## Improve Your Protein Recoveries

Choose the best membrane for your sample with Vivaspin® Turbo; now available in both Regenerated Cellulose (RC) and Polyethersulfone (PES) ultrafiltration membranes.

#### With ultrafiltration membranes – One size doesn't fit all!

Providing the fastest concentration times on the market with the only 4–15mL device available with both key ultrafiltration membranes.